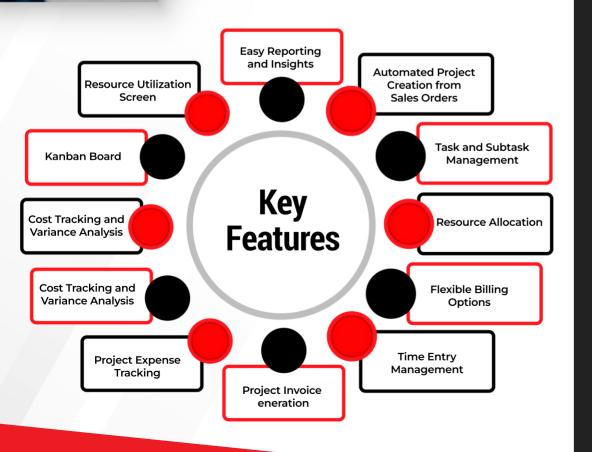

#### Streamline Your Projects with SuiteWorks Tech's NetSuite Project Management Solution

Suiteworks Tech Project Management Solution for NetSuite, built exclusively on the NetSuite platform, empowers businesses to streamline project workflows, optimize resource utilization, and enhance financial management. This robust solution integrates seamlessly with NetSuite, offering intuitive tools for project tracking, task management, billing, and reporting—all in one unified system. Designed to cater to various industries, the SuiteApp simplifies the complexities of project execution, enabling teams to deliver results efficiently while maintaining full visibility into costs, revenues, and margins.