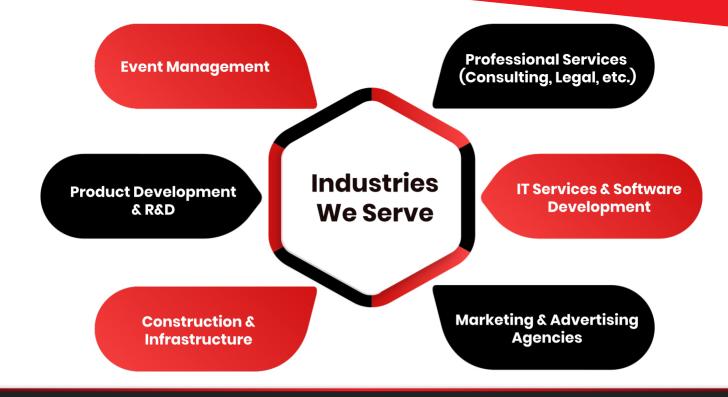

#### Streamline Your Projects with SuiteWorks Tech's NetSuite Project Management Solution

Suiteworks Tech Project Management Solution for NetSuite, built exclusively on the NetSuite platform, empowers businesses to streamline project workflows, optimize resource utilization, and enhance financial management. This robust solution integrates seamlessly with NetSuite, offering intuitive tools for project tracking, task management, billing, and reporting—all in one unified system. Designed to cater to various industries, the SuiteApp simplifies the complexities of project execution, enabling teams to deliver results efficiently while maintaining full visibility into costs, revenues, and margins.